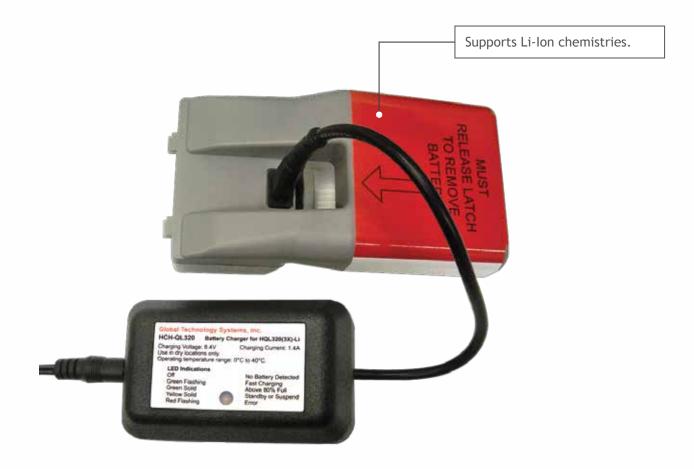

# **Charger Specifications:**

#### **Temperature Limits:**

Charging Current: 1400 mA Current Tolerance: ±10% Charging Voltage: 8.4V

Operating Range: 0°C to -40°C

32°F to -40°F

Storage Range: -20°C to 80°C

-4°F to 176°F

**Dimensions:** 3.63" (92 mm)

2.27" (58 mm)

1.85" (47mm)

Weight: 171 g

Material: Black ABS GSM

Input Connector: 2.5 mm,

center positive

**Humidity:** 15% to 95%

(non-condensing)